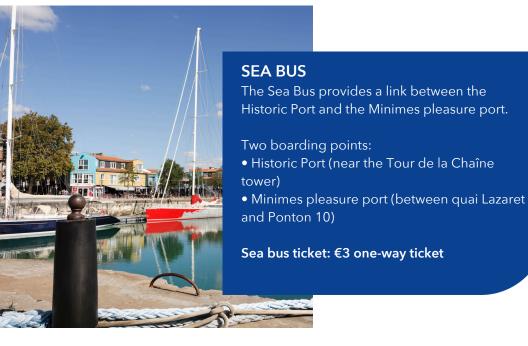

### **GETTING TO EXCELIA**

### BY BUS

<u>The ILLICO line 3</u> serves the university sector every 10 minutes from 5:30 am to 9:30 pm In the evening, on Thursdays, Fridays, and Saturdays, these buses run in the

Minimes area every 30 minutes from 10:15 pm to 1 am

For bus routes and timetables: <u>yelo.agglo-larochelle.fr/accueil</u> Payment possible by credit card (Visa, Mastercard).

For all transports in La Rochelle, you can download the Yélo application which will show you all the lines, timetables, bus stops and bike stations: