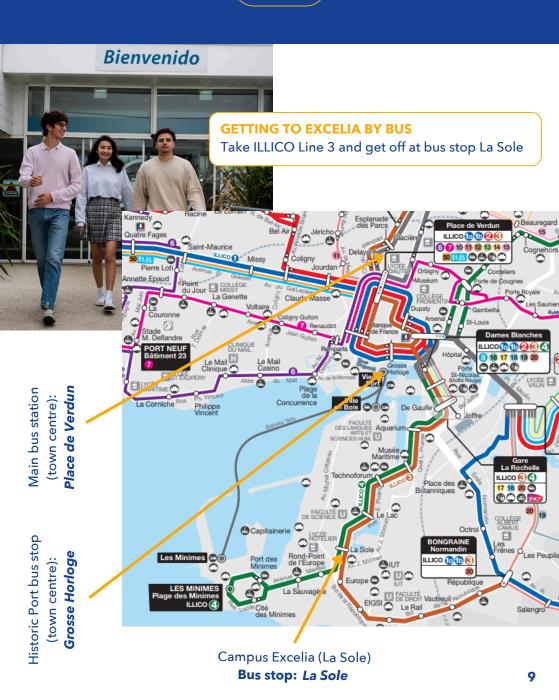

### BY BUS

<u>The ILLICO line 3</u> serves the university sector every 10 minutes from 5:30 am to 9:30 pm In the evening, on Thursdays, Fridays, and Saturdays, these buses run in the

Minimes area every 30 minutes from 10:15 pm to 1 am

For bus routes and timetables: <u>yelo.agglo-larochelle.fr/accueil</u> Payment possible by credit card (Visa, Mastercard).

For all transports in La Rochelle, you can download the Yélo application which will show you all the lines, timetables, bus stops and bike stations:

### **1** REGISTER

To use a Yélo self-service bike, there are 4 registration ways:

- Download the Freebike app, available on iPhone and Android, and create your account;
- Create your account on the Freebike website: freebike.paryelo.fr;
- Go to one of the bike stations and use the touchscreen;
- Or go to the Maison de la Mobilité, Place de Verdun in La Rochelle.