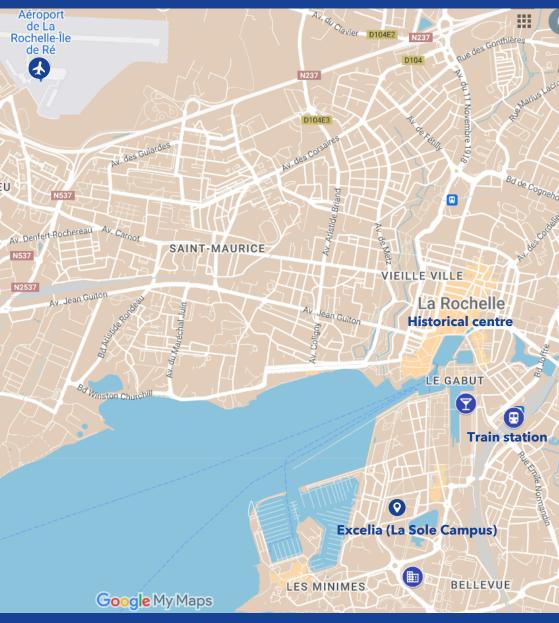

tered, 3 ways to pick up a bike:

- Use the Freebike app by Yélo, and scan the QR code of the desired bike;
- Log in via the station screen with your ID and PIN code;
- If you have a Yélo card, place it in front of the target to the right of the station screen.

#### Remove the bike when the light flashes quickly and beeps.

### **3** RETURN THE BIKE

Once your ride is over, hang up the bike back at a station (please do not press the station button).

A green light indicates that the bike is securely hang up.

A red light indicates that the bike is badly hang up, in this case please try again or contact the technical support on +33 (0)6 09 46 00 60.

#### FARE

Occasional rental: €1 the first 30 minutes. Beyond that, the use will be charged €1.50 per additional half hour.



### CITY MAP



### CONTACT

### YOUR ON-SITE CONTACTS



Imed BEN NASR bennasri@excelia-group.com



Jennie Ngoc-Bich DANG dangnb@excelia-group.com



Lucile ISAMBERT isambertl@excelia-group.com

### FOR ACADEMIC ASPECTS



Imed BEN NASR bennasri@excelia-group.com



Peter SABA peter.saba@devinci.fr



Antoine HARFOUCHE antoine.h@parisnanterre.fr



Karine AOUN kaoun@inseec.com

More info on: icto2025.com



#### NEW AQUITAINE REGION La Rochelle Campus (Main Office): 102 rue de Coureilles Les Minimes 17000 La Rochelle



excelia-group.com | icto2025.com