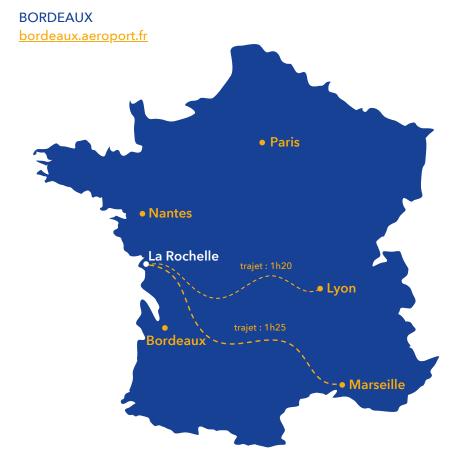

#### Traveling by plane?

The nearest airports and/or those serving La Rochelle are:

PARIS (Roissy-Charles-de-Gaulle or Orly) <u>aeroportsdeparis.fr</u>

LYON lyonaeroports.com

NANTES nantes.aeroport.fr MARSEILLE marseille.aeroport.fr

### ARRIVING BY PLANE AT LA ROCHELLE AIRPORT

Some of you will arrive by plane directly at La Rochelle-Île de Ré airport, which is located 5 km from the city centre of La Rochelle.

From here, you can take a local bus to Place de Verdun (main bus station) in the city centre.

Buses from the airport leave every 10-15 mins, from Monday to Saturday.

For more information about the airports and their services: <u>larochelle.aeroport.fr/en</u>