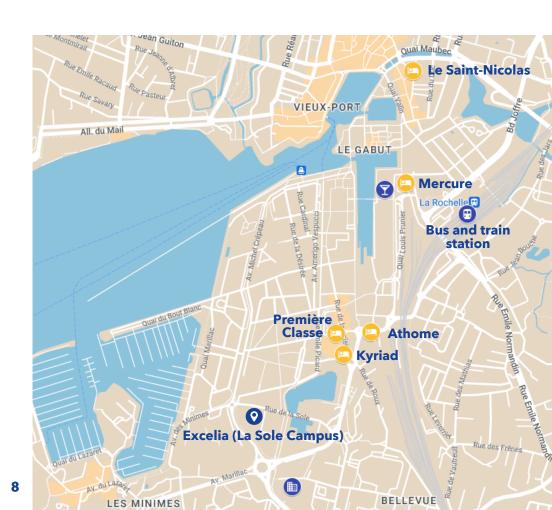

### **HOTELS NEARBY**

LE SAINT NICOLAS

600 m from the train station and 2 minutes to walk from the Historic Port

#### **ADDRESS**

13 rue Sardinerie & place de la Solette Email: info@hotel-saint-nicolas.com 17000 La Rochelle

CONTACT Tel.: +33 (0)5 46 41 71 55

Located 15 minutes by bus from Excelia: bus stop Dames Blanches (ILLICO line 3) or 30 minutes to walk from Excelia

### MERCURE

5 minutes to walk from the train station and 2 steps from the Historic Port

ADDRESS Quai Louis Prunier 17000 La Rochelle CONTACT Email: h0569@accor.com Tel.: +33 (0)5 46 50 61 50

Located 13 minutes by bus from Excelia: bus stop Aquarium (ILLICO line 3) or 21 minutes to walk from Excelia

### **KYRIAD**

11 minutes to walk from the bus station and 15 minutes by bus from the Historic Port (ILLICO line 3)

ADDRESS

34 Rue De La Scierie 17000 La Rochelle

CONTACT Email: larochelle.minimes@kyriad.fr Tel.: +33 (0)8 92 23 48 13

### ATHOME

14 minutes to walk from the bus station and 15 minutes walk from le Vieux-Port