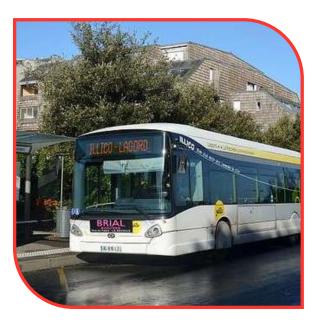

# **Public transportation**

La Rochelle has its own bus network called "Yélo". Excelia has its own bus stop called "Europe" where bus line "Illico 3" picks you up every 10 minutes and brings you directly to the city Centre in 6 minutes. You will also have access to the Yelo bike rental.