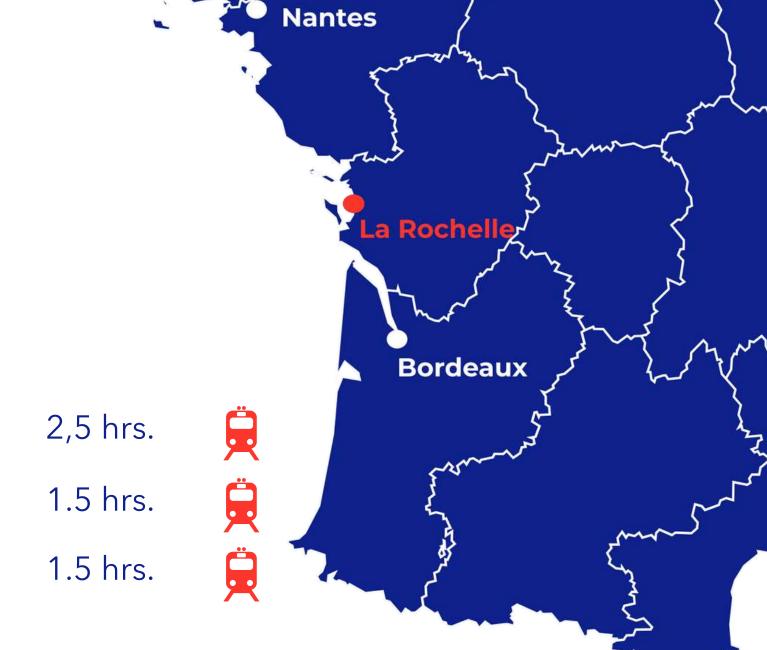

### Welcome to La Rochelle!

**Located on the West** coast of France, next to the beautiful island of Ré



La Rochelle is a safe and pleasant city with an exceptional climate. 1st place in the category 'Medium size cities' 2nd in the criteria 'Attractiveness'

2,5 hrs. Paris

Nantes

Bordeaux



**Paris** 

### La Rochelle A great place to live and study



Culture, tourism and sport related events all year long!

Music Festival Francofolies (July)

**Red Bull Cliff Diving** 

**International Film Festival (June)** 

**Grand Pavois Boat Show (September)** 

**Vertical Ocean Camp** 

Sunny Side of the Doc (June)



Increase of 25% students for 10 years 1 in 5 students from abroad

### **About Excelia**

5000

STUDENTS ON CAMPUS

25%

**INTERNATIONAL STUDENTS** 

80

**NATIONALITIES** 

Multiple accredited non-profit institution





5 schools











- Created in 1988 by the chamber of commerce in La Rochelle.
- Internationally recognized higher education group.













Short Summer Programs at Excelia La Rochelle



## Our Summer Programs

Ux & Web Design

3 weeks in Jul